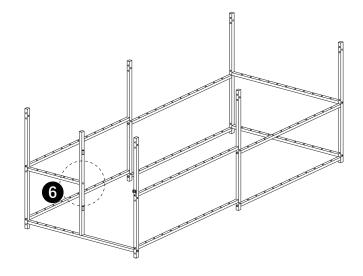

Install the base and column.

Install the middle cross bars.

## Step 3

Install facade pipes. Install the pipe No.5, and fasten the pipe with screw "E"

Insert a circular tube as a grid.

Install the top beam pipe.

Cover the roof fabric.

Fix the cover to the frame with G.