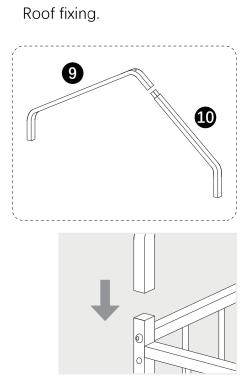

## Step 3

Install facade pipes. Install the pipe No.5, and fasten the pipe with screw "E"

Insert a circular tube as a grid.

Install the top beam pipe.

Cover the roof fabric.

Fix the cover to the frame with G.