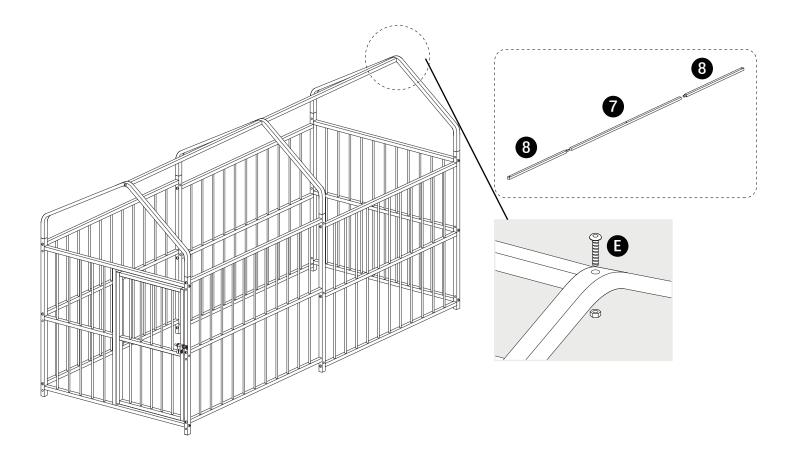

## Step 3

Install facade pipes. Install the pipe No.5, and fasten the pipe with screw "E"

Insert a circular tube as a grid.

Install the top beam pipe.

Cover the roof fabric.

Fix the cover to the frame with G.