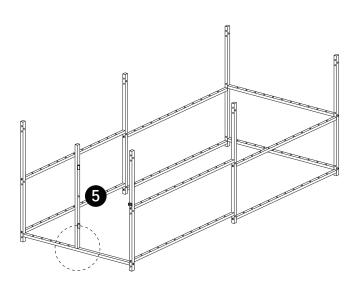

## Step 3

Install facade pipes. Install the pipe No.5, and fasten the pipe with screw "E"

Insert a circular tube as a grid.

Install the top beam pipe.

Cover the roof fabric.

Fix the cover to the frame with G.