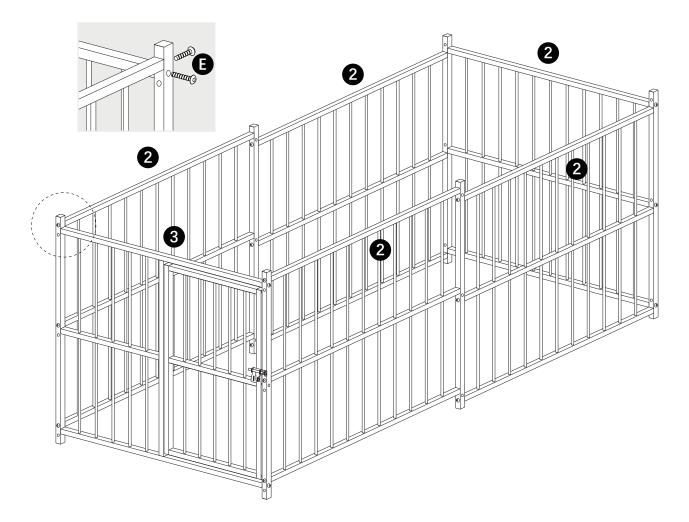

| x5pcs 1200mm                | 2 x10pcs 1145mm  |
|-----------------------------|------------------|
| x2pcs 1145mm                | 4 x5pcs 1145mm   |
| x1pcs 1040mm                | 6 x1pcs 550mm    |
| x1pcs 880mm                 |                  |
| x2pcs 800mm pipe            |                  |
| 1 x1pcs 1015mm              |                  |
| x1pcs 1015mm                | 9 x3pcs 10 x3pcs |
| x2pcs 480mm                 | x x60pcs 1090mm  |
| <u>°°</u><br>5 x1pcs 1200mm | ∃                |
|                             |                  |

Install the base and column.



Install the middle cross bars.



## Step 3

Install facade pipes. Install the pipe No.5, and fasten the pipe with screw "E"









Insert a circular tube as a grid.









Install the top beam pipe.











Cover the roof fabric.



Fix the cover to the frame with G.