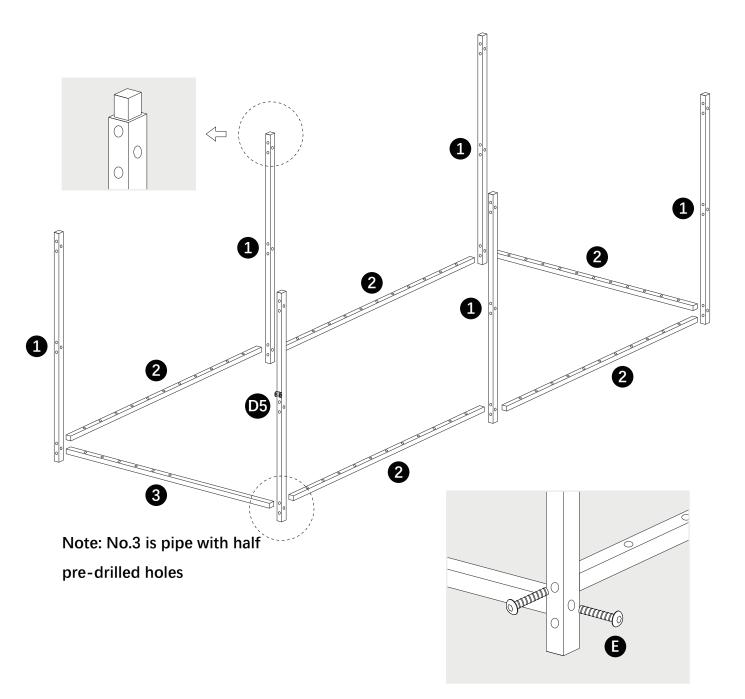

# Instruction Manual Dog Kennel With Roof





#### Tools:

#### Part List

| x5pcs 1200mm                | 2 x10pcs 1145mm  |
|-----------------------------|------------------|
| x2pcs 1145mm                | 4 x5pcs 1145mm   |
| x1pcs 1040mm                | 6 x1pcs 550mm    |
| x1pcs 880mm                 |                  |
| x2pcs 800mm pipe            |                  |
| 1 x1pcs 1015mm              |                  |
| x1pcs 1015mm                | 9 x3pcs 10 x3pcs |
| x2pcs 480mm                 | x x60pcs 1090mm  |
| <u>°°</u><br>5 x1pcs 1200mm | ∃                |
|                             |                  |

Install the base and column.



Install the middle cross bars.



## Step 3

Install facade pipes. Install the pipe No.5, and fasten the pipe with screw "E"









Insert a circular tube as a grid.









Install the top beam pipe.











Cover the roof fabric.



Fix the cover to the frame with G.