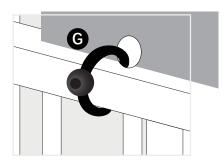

## Step 3

Install facade pipes. Install the pipe No.5, and fasten the pipe with screw "E"

Insert a circular tube as a grid.

Install the top beam pipe.

Cover the roof fabric.

Fix the cover to the frame with G.