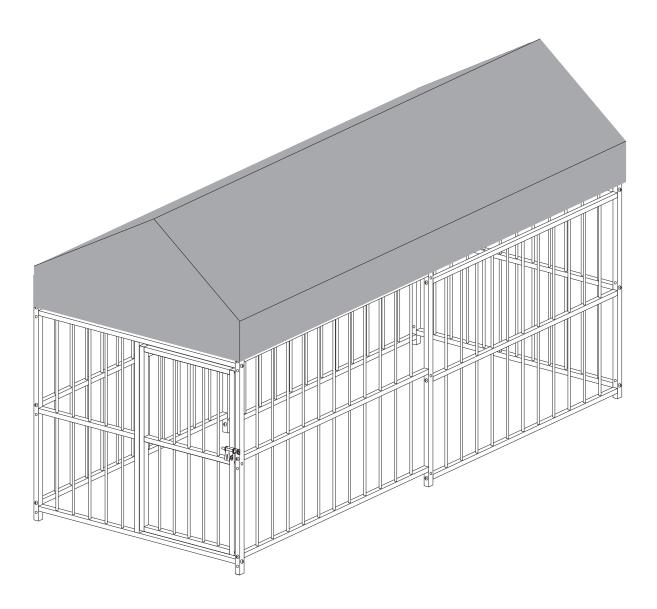

# Instruction Manual Dog Kennel With Roof





#### Tools:

#### Part List

| x5pcs 1200mm                | 2 x10pcs 1145mm  |
|-----------------------------|------------------|
| x2pcs 1145mm                | 4 x5pcs 1145mm   |
| x1pcs 1040mm                | 6 x1pcs 550mm    |
| x1pcs 880mm                 |                  |
| x2pcs 800mm pipe            |                  |
| 1 x1pcs 1015mm              |                  |
| x1pcs 1015mm                | 9 x3pcs 10 x3pcs |
| x2pcs 480mm                 | x x60pcs 1090mm  |
| <u>°°</u><br>5 x1pcs 1200mm | ∃                |
|                             |                  |

Install the base and column.



Install the middle cross bars.



## Step 3

Install facade pipes. Install the pipe No.5, and fasten the pipe with screw "E"









Insert a circular tube as a grid.