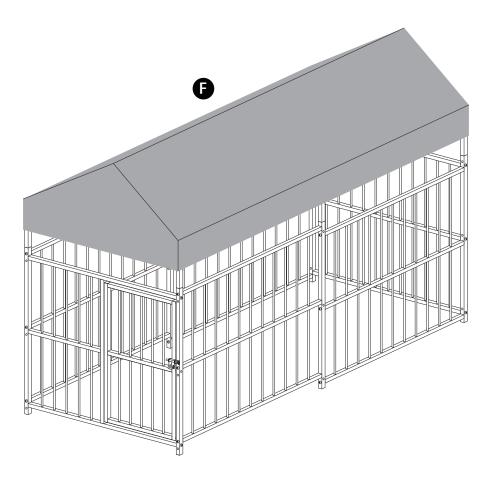

## Step 3

Install facade pipes. Install the pipe No.5, and fasten the pipe with screw "E"

Insert a circular tube as a grid.

Install the top beam pipe.

Cover the roof fabric.

Fix the cover to the frame with G.