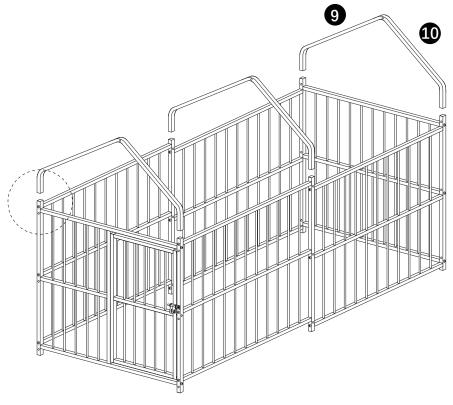

## Step 3

Install facade pipes. Install the pipe No.5, and fasten the pipe with screw "E"

Insert a circular tube as a grid.

Install the top beam pipe.

Cover the roof fabric.

Fix the cover to the frame with G.