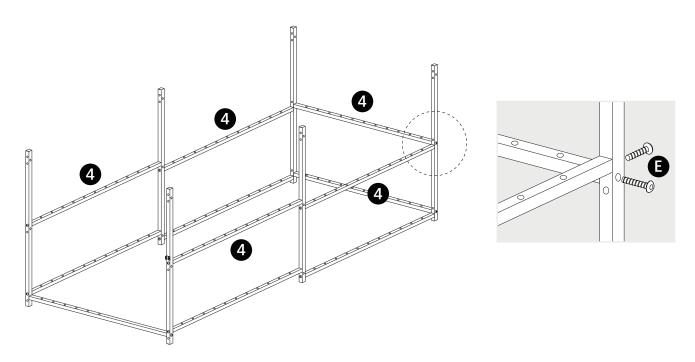

# Instruction Manual Dog Kennel With Roof





#### Tools:

#### Part List

| x5pcs 1200mm                | 2 x10pcs 1145mm  |
|-----------------------------|------------------|
| x2pcs 1145mm                | 4 x5pcs 1145mm   |
| x1pcs 1040mm                | 6 x1pcs 550mm    |
| x1pcs 880mm                 |                  |
| x2pcs 800mm pipe            |                  |
| 1 x1pcs 1015mm              |                  |
| x1pcs 1015mm                | 9 x3pcs 10 x3pcs |
| x2pcs 480mm                 | x x60pcs 1090mm  |
| <u>°°</u><br>5 x1pcs 1200mm | ∃                |
|                             |                  |

Install the base and column.



Install the middle cross bars.



## Step 3

Install facade pipes. Install the pipe No.5, and fasten the pipe with screw "E"









Insert a circular tube as a grid.









Install the top beam pipe.











Cover the roof fabric.



Fix the cover to the frame with G.