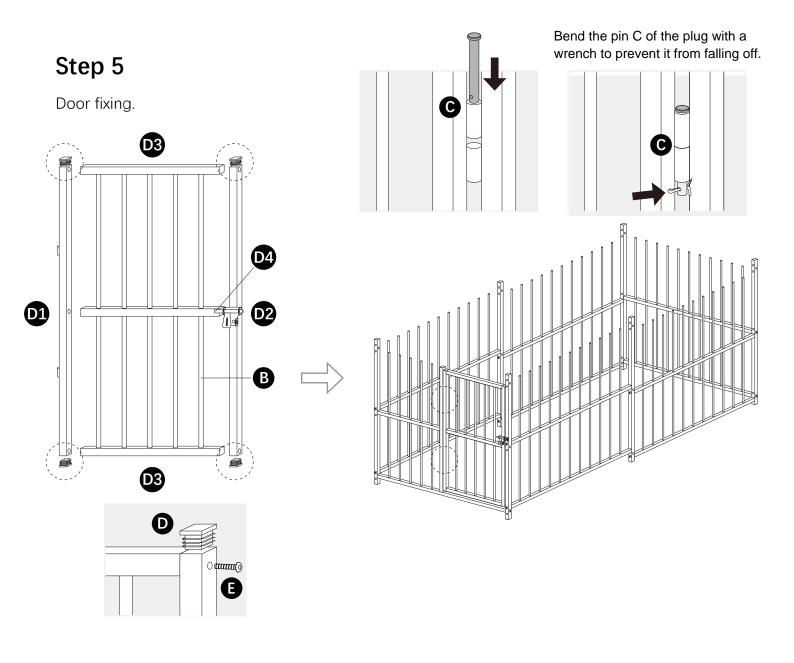

#### Tools:

#### Part List

| x5pcs 1200mm                | 2 x10pcs 1145mm  |
|-----------------------------|------------------|
| x2pcs 1145mm                | 4 x5pcs 1145mm   |
| x1pcs 1040mm                | 6 x1pcs 550mm    |
| x1pcs 880mm                 |                  |
| x2pcs 800mm pipe            |                  |
| 1 x1pcs 1015mm              |                  |
| x1pcs 1015mm                | 9 x3pcs 10 x3pcs |
| x2pcs 480mm                 | x x60pcs 1090mm  |
| <u>°°</u><br>5 x1pcs 1200mm | ∃                |
|                             |                  |

Install the base and column.



Install the middle cross bars.



## Step 3

Install facade pipes. Install the pipe No.5, and fasten the pipe with screw "E"









Insert a circular tube as a grid.









Install the top beam pipe.











Cover the roof fabric.



Fix the cover to the frame with G.