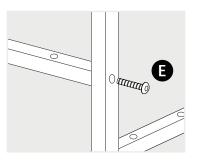

## Step 3

Install facade pipes. Install the pipe No.5, and fasten the pipe with screw "E"

Insert a circular tube as a grid.

Install the top beam pipe.

Cover the roof fabric.

Fix the cover to the frame with G.