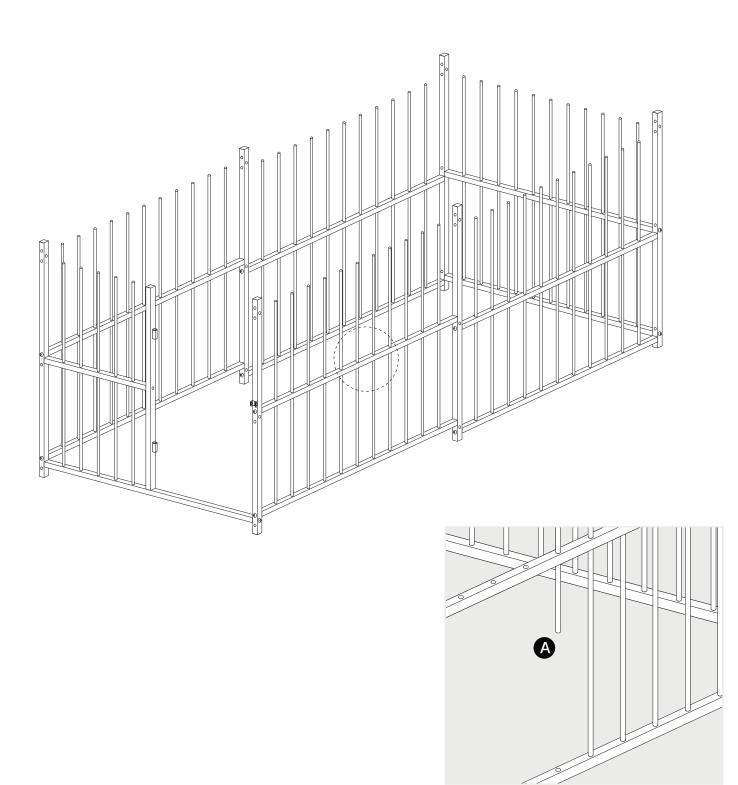

## Step 3

Install facade pipes. Install the pipe No.5, and fasten the pipe with screw "E"

Insert a circular tube as a grid.

Install the top beam pipe.

Cover the roof fabric.

Fix the cover to the frame with G.