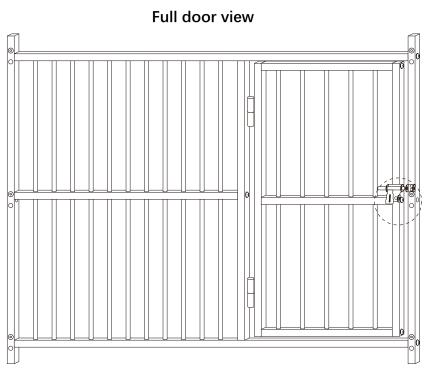

#### Tools:

#### Part List

| x5pcs 1200mm                | 2 x10pcs 1145mm  |
|-----------------------------|------------------|
| x2pcs 1145mm                | 4 x5pcs 1145mm   |
| x1pcs 1040mm                | 6 x1pcs 550mm    |
| x1pcs 880mm                 |                  |
| x2pcs 800mm pipe            |                  |
| 1 x1pcs 1015mm              |                  |
| x1pcs 1015mm                | 9 x3pcs 10 x3pcs |
| x2pcs 480mm                 | x x60pcs 1090mm  |
| <u>°°</u><br>5 x1pcs 1200mm | ∃                |
|                             |                  |

Install the base and column.



Install the middle cross bars.



## Step 3

Install facade pipes. Install the pipe No.5, and fasten the pipe with screw "E"









Insert a circular tube as a grid.









Install the top beam pipe.











Cover the roof fabric.



Fix the cover to the frame with G.