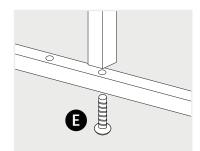

## Step 3

Install facade pipes. Install the pipe No.5, and fasten the pipe with screw "E"

Insert a circular tube as a grid.

Install the top beam pipe.

Cover the roof fabric.

Fix the cover to the frame with G.