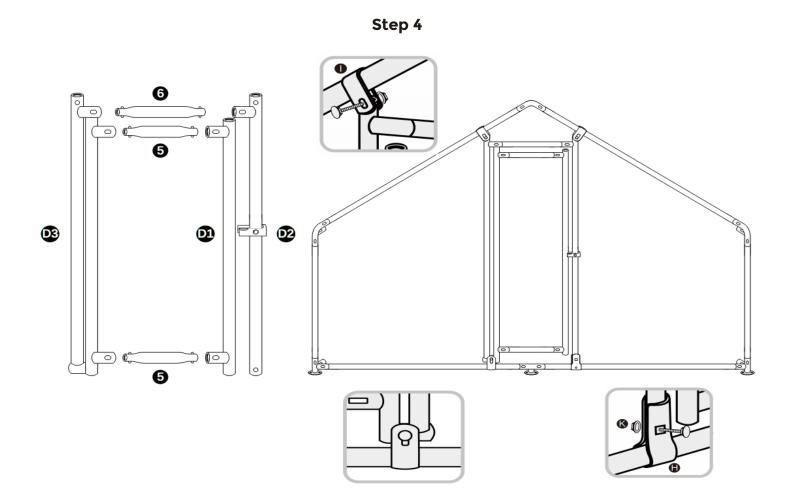

## CHICKEN RUN 4X4X2m

Step 3

**Step 5**: NO PRE-CUT! Cover around the house,then cut off finally

**Step 6**: NO PRE-CUT! Cover the top, finally cut off

**Step 7**: Measure the  $\triangle$  parts of front and back sides, Pre-cut the wire mesh for covering