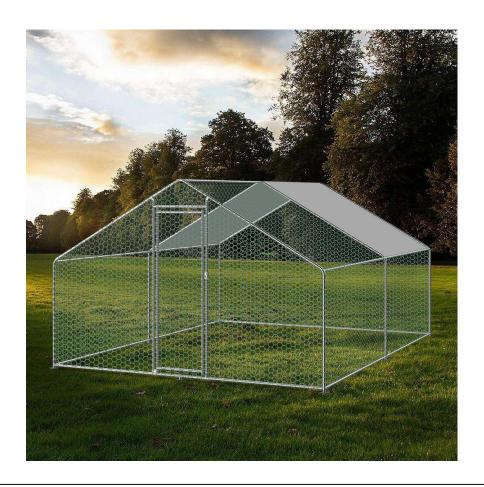

## Metal Walk-in **Chicken Coop Run**

Instruction manual For specification:  $4m(L) \times 4m(W) \times 2m(H)$ 

CE Please read this manual carefully before assembly