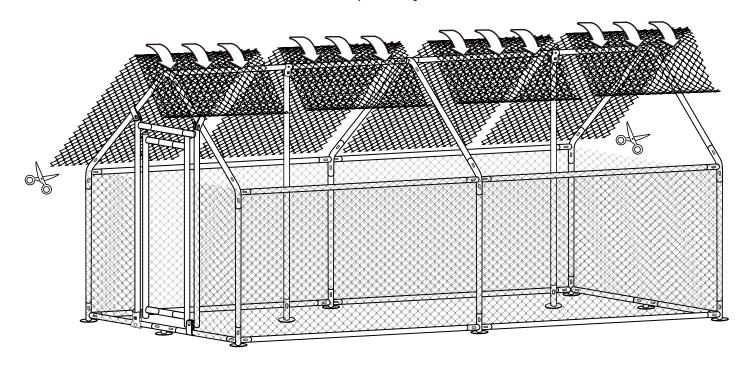

## CHICKEN RUN 4X4X2m

Step 3

**Step 5**: NO PRE-CUT! Cover around the house,then cut off finally

**Step 6**: NO PRE-CUT! Cover the top, finally cut off

**Step 7**: Measure the  $\triangle$  parts of front and back sides, Pre-cut the wire mesh for covering