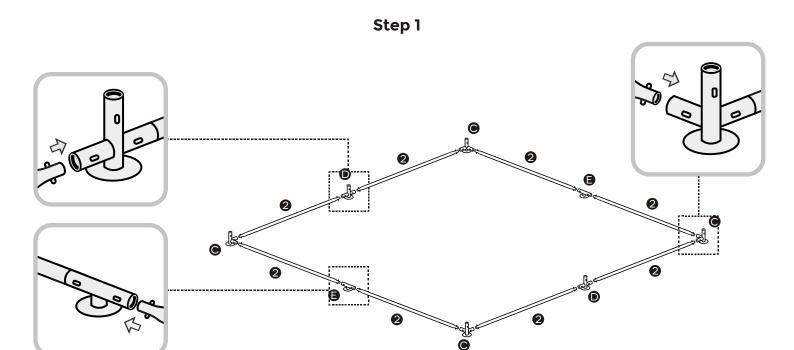

## Part List For Chicken Run

| Part No. | Size(mm) | Picture  | 4x4x2m |
|----------|----------|----------|--------|
| 2        | 1870     |          | 20     |
| 3        | 970      | 4        | 6      |
| (5)      | 440      | - W      | 2      |
| 6        | 530      |          | 1      |
| D1       |          |          | 1      |
| D2       |          | (o ) (o) | 1      |
| D3       |          |          | 1      |
| 10       | 1870     | •0       | 2      |
| Al       |          |          | 4      |
| A2       |          |          | 2      |
| B1       |          |          | 2      |
| B2       |          |          | 1      |
| С        |          |          | 4      |
| D        |          |          | 2      |
| E        |          | 0=0      | 2      |
| L        |          |          | 2      |
| F        |          |          | 1      |
| G        |          |          | 9      |
| Н        |          |          | 6      |
| I        |          |          | 3      |
| J        |          |          | 1      |
| К        |          |          | 6      |
|          |          |          | 10     |