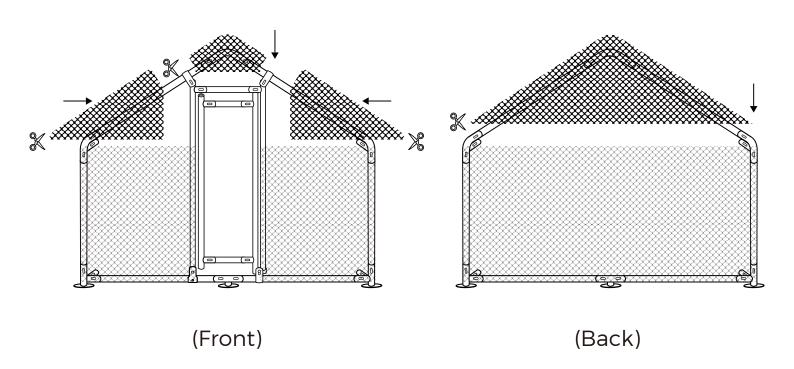

## CHICKEN RUN 4X4X2m

Step 3

**Step 5**: NO PRE-CUT! Cover around the house,then cut off finally

**Step 6**: NO PRE-CUT! Cover the top, finally cut off

**Step 7**: Measure the  $\triangle$  parts of front and back sides, Pre-cut the wire mesh for covering