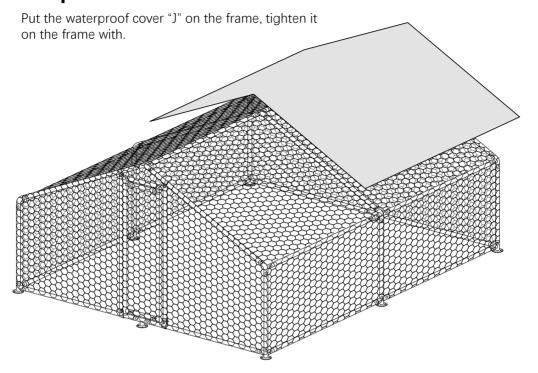

## CHICKEN RUN 4X4X2m

Step 3

**Step 5**: NO PRE-CUT! Cover around the house,then cut off finally

**Step 6**: NO PRE-CUT! Cover the top, finally cut off

**Step 7**: Measure the  $\triangle$  parts of front and back sides, Pre-cut the wire mesh for covering