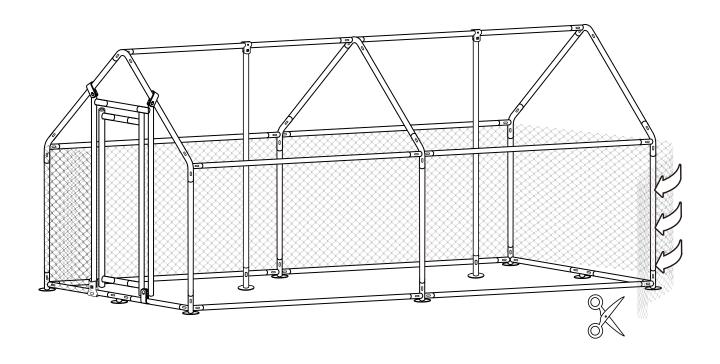

## CHICKEN RUN 4X4X2m

Step 3

**Step 5**: NO PRE-CUT! Cover around the house,then cut off finally

**Step 6**: NO PRE-CUT! Cover the top, finally cut off

**Step 7**: Measure the  $\triangle$  parts of front and back sides, Pre-cut the wire mesh for covering