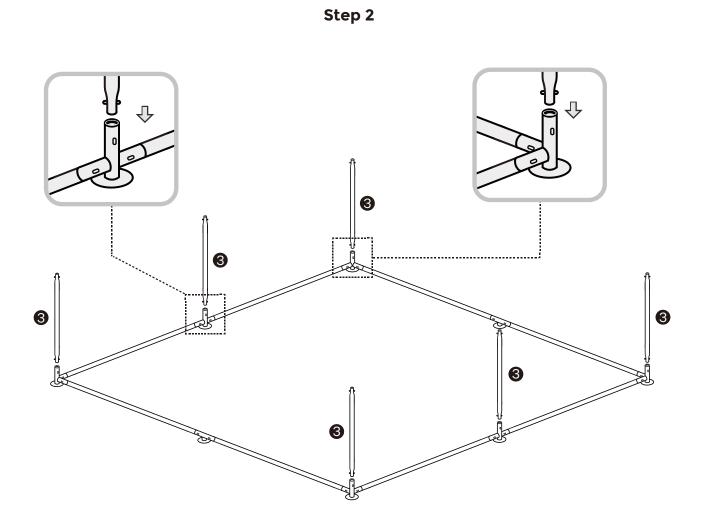

## Part List For Chicken Run

| Part No. | Size(mm) | Picture  | 4x4x2m |
|----------|----------|----------|--------|
| 2        | 1870     |          | 20     |
| 3        | 970      | 4        | 6      |
| (5)      | 440      | - W      | 2      |
| 6        | 530      |          | 1      |
| D1       |          |          | 1      |
| D2       |          | (o ) (o) | 1      |
| D3       |          |          | 1      |
| 10       | 1870     | •0       | 2      |
| Al       |          |          | 4      |
| A2       |          |          | 2      |
| B1       |          |          | 2      |
| B2       |          |          | 1      |
| С        |          |          | 4      |
| D        |          |          | 2      |
| E        |          | 0=0      | 2      |
| L        |          |          | 2      |
| F        |          |          | 1      |
| G        |          |          | 9      |
| Н        |          |          | 6      |
| I        |          |          | 3      |
| J        |          |          | 1      |
| К        |          |          | 6      |
|          |          |          | 10     |