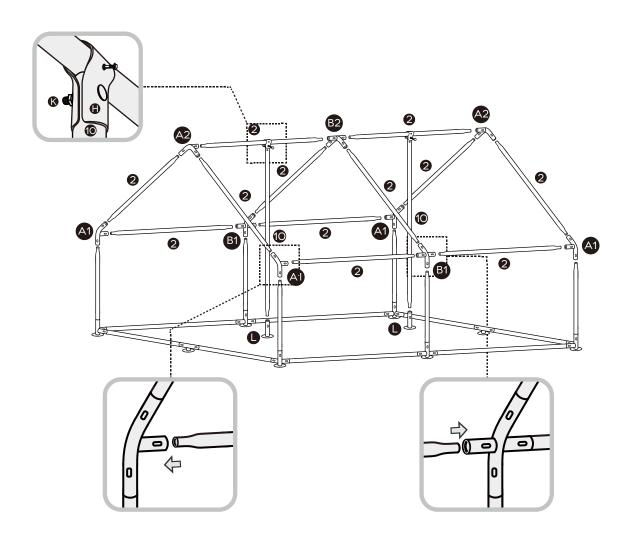

## CHICKEN RUN 4X4X2m

Step 3

**Step 5**: NO PRE-CUT! Cover around the house,then cut off finally

**Step 6**: NO PRE-CUT! Cover the top, finally cut off

**Step 7**: Measure the  $\triangle$  parts of front and back sides, Pre-cut the wire mesh for covering